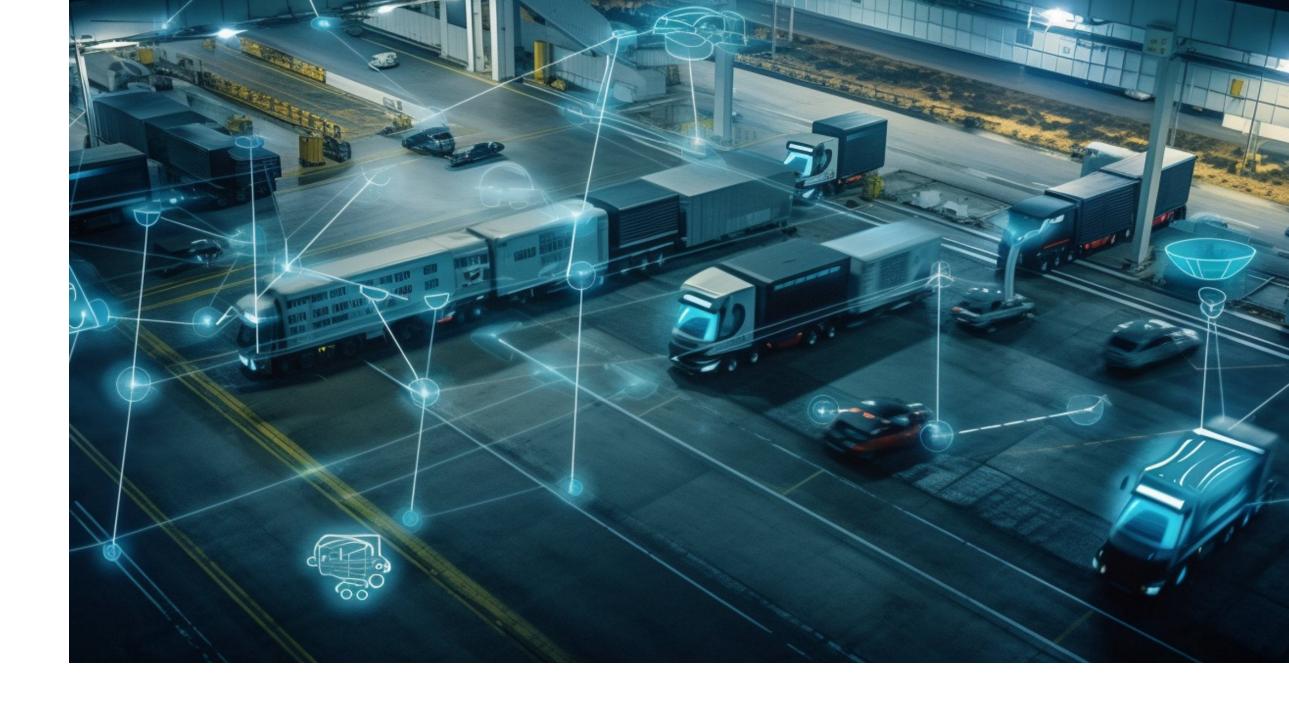

# Early Solutioners In Fleet Management

**2010 - Meru**: End-to-end Cab Dispatching Web Platform. Driver Pain Areas, Cab Tracking challenges minimized.

## Notable Achievements

Evolved from a GPS and Cab Dispatching cloud platform to an IoT Telematics platform provider

**Tech Partnership with Jio** (IoT turnkey modules of Asset Connect) to develop Jio Automotive Platform

Enabled Meru to offer end-to-end **Cab Dispatch** solution

Covid Critical Service – Implemented & tracked 100k + Oxygen cylinders (Base Product - Asset Management & Tracking)

Vehicle tracking solution in 9 countries over 15,000 vehicles, since 2011

#### IoT Based Fleet Management Platform

#### What We Offer:

Fleet management solution through Real-time tracking, Control tower management, Geo-fencing, Device Integration, first and last mile delivery.

With real-time monitoring and proactive alerts, AssetConnect empowers businesses to optimize fleet performance and make informed decisions.